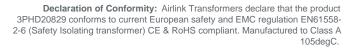

Product Case T3 Industrial floor/wall mounting case IP23

Dimension Ht:500 L: 525 W:450 (mm)

Weight 135kg

Product Type Isolating transformer Conforms to EN61558-2-6 CE & RoHS

Regulation .04

Commodity code: 851539130