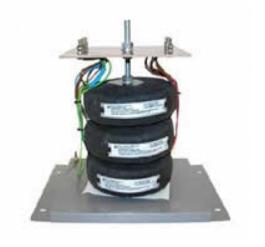

Datasheet for: 3PHD20828

**Product Type: 3P Isolating Delta Delta** 

20kva 3P Delta Delta 400v to 200v Hardwired

VA 20000 Input Voltage 400

Input Termination M8 Brass studs

Input Current 28.90 amps 57.55 Output Voltage 200

Output Termination M8 Brass studs

Product Case T3 Industrial floor/wall mounting case IP23

Dimension Ht:500 L: 525 W:450 (mm)

Weight 135kg

Product Type Isolating transformer Conforms to EN61558-2-6 CE & RoHS