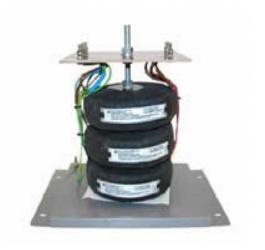

Datasheet for: 3PHD15745

**Product Type: 3P Isolating Delta Delta** 

15kva 3P Delta Delta 230v to 200v Hardwired

VA 15000 Input Voltage 230

Input Termination M6 Brass studs

Input Current 37.70 amps 43.35 Output Voltage 200

Output Termination M6 Brass studs

Product Case T3 Industrial floor/wall mounting case IP23

Dimension Ht:500 L: 525 W:450 (mm)

Weight 95kg

Product Type Isolating transformer Conforms to EN61558-2-6 CE & RoHS