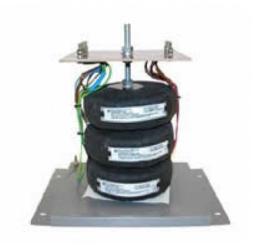

Datasheet for: 3PHD15744

**Product Type: 3P Isolating Delta Delta** 

15kva 3P Delta Delta 230v to 220v Hardwired

VA 15000 Input Voltage 230

Input Termination M6 Brass studs

Input Current 37.70 amps 39.41 Output Voltage 220

Output Termination M6 Brass studs

Product Case T3 Industrial floor/wall mounting case IP23

Dimension Ht:500 L: 525 W:450 (mm)

Weight 95kg

Product Type Isolating transformer Conforms to EN61558-2-6 CE & RoHS