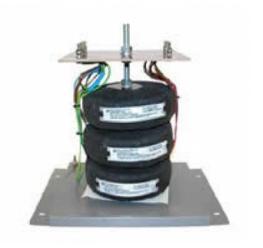

Datasheet for: 3PHD15743

**Product Type: 3P Isolating Delta Delta** 

15kva 3P Delta Delta 230v to 230v Hardwired

VA 15000 Input Voltage 230

Input Termination M6 Brass studs

Input Current 37.70 amps 37.7 Output Voltage 230

Output Termination M6 Brass studs

Product Case T3 Industrial floor/wall mounting case IP23

Dimension Ht:500 L: 525 W:450 (mm)

Weight 95kg

Product Type Isolating transformer Conforms to EN61558-2-6 CE & RoHS