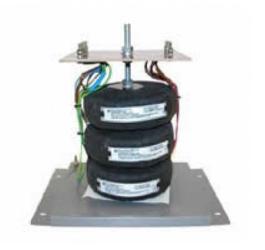

Datasheet for: 3PHD15742

**Product Type: 3P Isolating Delta Delta** 

15kva 3P Delta Delta 230v to 240v Hardwired

VA 15000 Input Voltage 230

Input Termination M6 Brass studs

Input Current 37.70 amps 36.13 Output Voltage 240

Output Termination M6 Brass studs

Product Case T3 Industrial floor/wall mounting case IP23

Dimension Ht:500 L: 525 W:450 (mm)

Weight 95kg

Product Type Isolating transformer Conforms to EN61558-2-6 CE & RoHS