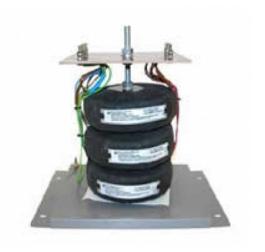

Datasheet for: 3PHD15739

**Product Type: 3P Isolating Delta Delta** 

15kva 3P Delta Delta 230v to 415v Hardwired

VA 15000 Input Voltage 230

Input Termination M6 Brass studs

Input Current 37.70 amps 20.89 Output Voltage 415

Output Termination M6 Brass studs

Product Case T3 Industrial floor/wall mounting case IP23

Dimension Ht:500 L: 525 W:450 (mm)

Weight 95kg

Product Type Isolating transformer Conforms to EN61558-2-6 CE & RoHS