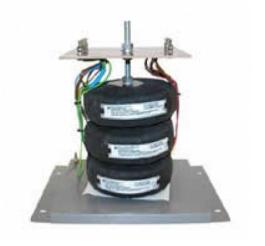

Datasheet for: 3PHD15728

**Product Type: 3P Isolating Delta Delta** 

15kva 3P Delta Delta 400v to 200v Hardwired

VA 15000 Input Voltage 400

Input Termination M6 Brass studs

Input Current 21.68 amps 43.35 Output Voltage 200

Output Termination M6 Brass studs

Product Case T3 Industrial floor/wall mounting case IP23

Dimension Ht:500 L: 525 W:450 (mm)

Weight 95kg

Product Type Isolating transformer Conforms to EN61558-2-6 CE & RoHS