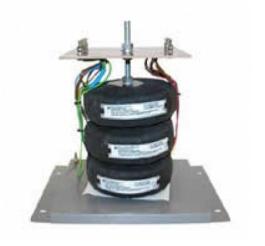

Datasheet for: 3PHD15727

**Product Type: 3P Isolating Delta Delta** 

15kva 3P Delta Delta 400v to 220v Hardwired

VA 15000 Input Voltage 400

Input Termination M6 Brass studs

Input Current 21.68 amps 39.41 Output Voltage 220

Output Termination M6 Brass studs

Product Case T3 Industrial floor/wall mounting case IP23

Dimension Ht:500 L: 525 W:450 (mm)

Weight 95kg

Product Type Isolating transformer Conforms to EN61558-2-6 CE & RoHS