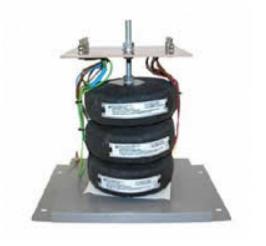

Datasheet for: 3PHD15726

**Product Type: 3P Isolating Delta Delta** 

15kva 3P Delta Delta 400v to 230v Hardwired

15000 VA Input Voltage 400

Input Termination M6 Brass studs

Input Current 21.68 37.7 amps 230 Output Voltage

Output Termination M6 Brass studs

**Product Case** T3 Industrial floor/wall mounting case IP23

Ht:500 L: 525 W:450 (mm) Dimension

Weight 95kg

Product Type Isolating transformer Conforms to EN61558-2-6 CE & RoHS