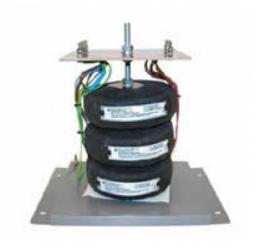

Datasheet for: 3PHD15725

**Product Type: 3P Isolating Delta Delta** 

15kva 3P Delta Delta 400v to 240v Hardwired

VA 15000 Input Voltage 400

Input Termination M6 Brass studs

Input Current 21.68 amps 36.13 Output Voltage 240

Output Termination M6 Brass studs

Product Case T3 Industrial floor/wall mounting case IP23

Dimension Ht:500 L: 525 W:450 (mm)

Weight 95kg

Product Type Isolating transformer Conforms to EN61558-2-6 CE & RoHS