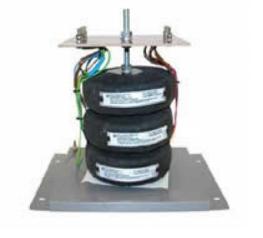

Datasheet for: 3PHD15723

**Product Type: 3P Isolating Delta Delta** 

15kva 3P Delta Delta 400v to 400v Hardwired

VA 15000 Input Voltage 400

Input Termination M6 Brass studs

Input Current 21.68 amps 21.68 Output Voltage 400

Output Termination M6 Brass studs

Product Case T3 Industrial floor/wall mounting case IP23

Dimension Ht:500 L: 525 W:450 (mm)

Weight 95kg

Product Type Isolating transformer Conforms to EN61558-2-6 CE & RoHS