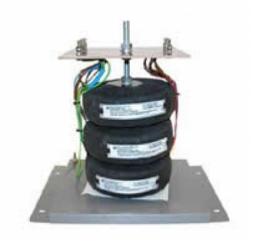

Datasheet for: 3PHD15722

**Product Type: 3P Isolating Delta Delta** 

15kva 3P Delta Delta 400v to 415v Hardwired

VA 15000 Input Voltage 400

Input Termination M6 Brass studs

Input Current 21.68 amps 20.89 Output Voltage 415

Output Termination M6 Brass studs

Product Case T3 Industrial floor/wall mounting case IP23

Dimension Ht:500 L: 525 W:450 (mm)

Weight 95kg

Product Type Isolating transformer Conforms to EN61558-2-6 CE & RoHS