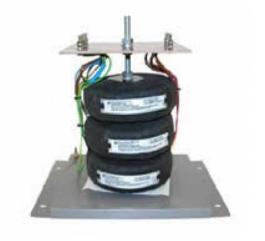

Datasheet for: 3PHD15718

**Product Type: 3P Isolating Delta Delta** 

15kva 3P Delta Delta 415v to 200v Hardwired

VA 15000 Input Voltage 415

Input Termination M6 Brass studs

Input Current 20.89 amps 43.35 Output Voltage 200

Output Termination M6 Brass studs

Product Case T3 Industrial floor/wall mounting case IP23

Dimension Ht:500 L: 525 W:450 (mm)

Weight 95kg

Product Type Isolating transformer Conforms to EN61558-2-6 CE & RoHS