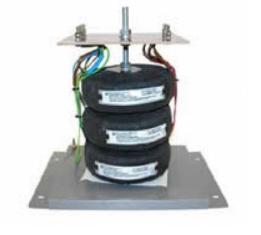

Datasheet for: 3PHD15713

**Product Type: 3P Isolating Delta Delta** 

15kva 3P Delta Delta 415v to 400v Hardwired

VA 15000 Input Voltage 415

Input Termination M6 Brass studs

Input Current 20.89 amps 21.68 Output Voltage 400

Output Termination M6 Brass studs

Product Case T3 Industrial floor/wall mounting case IP23

Dimension Ht:500 L: 525 W:450 (mm)

Weight 95kg

Product Type Isolating transformer Conforms to EN61558-2-6 CE & RoHS