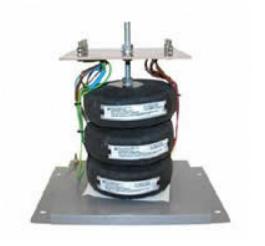

Datasheet for: 3PHD10640

**Product Type: 3P Isolating Delta Delta** 

10kva 3P Delta Delta 230v to 230v Hardwired

VA 10000 Input Voltage 230

Input Termination M5 Brass studs

Input Current 25.13 amps 25.13 Output Voltage 230

Output Termination M5 Brass studs

Product Case P6 Industrial floor/wall mounting case IP23

Dimension Ht:454 L: 384 W:305 (mm)

Weight 65kg

Product Type Isolating transformer Conforms to EN61558-2-6 CE & RoHS