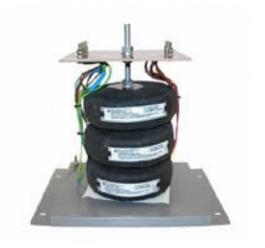

Datasheet for: 3PHD10639

**Product Type: 3P Isolating Delta Delta** 

10kva 3P Delta Delta 230v to 240v Hardwired

VA 10000

Input Voltage 230

Input Termination M5 Brass studs

Input Current 25.13 amps 24.08 Output Voltage 240

Output Termination M5 Brass studs

Product Case P6 Industrial floor/wall mounting case IP23

Dimension Ht:454 L: 384 W:305 (mm)

Weight 65kg

Product Type Isolating transformer Conforms to EN61558-2-6 CE & RoHS