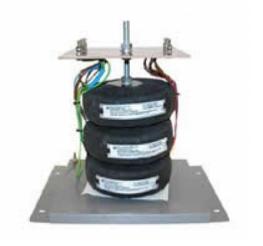

Datasheet for: 3PHD10625

**Product Type: 3P Isolating Delta Delta** 

10kva 3P Delta Delta 400v to 230v Hardwired

VA 10000 Input Voltage 400

Input Termination M5 Brass studs

Input Current 14.45 amps 15.13 Output Voltage 230

Output Termination M5 Brass studs

Product Case P6 Industrial floor/wall mounting case IP23

Dimension Ht:454 L: 384 W:305 (mm)

Weight 65kg

Product Type Isolating transformer Conforms to EN61558-2-6 CE & RoHS