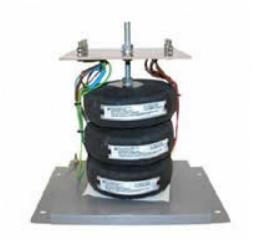

Datasheet for: 3PHD10624

**Product Type: 3P Isolating Delta Delta** 

10kva 3P Delta Delta 400v to 240v Hardwired

VA 10000 Input Voltage 400

Input Termination M5 Brass studs

Input Current 14.45 amps 24.08 Output Voltage 240

Output Termination M5 Brass studs

Product Case P6 Industrial floor/wall mounting case IP23

Dimension Ht:454 L: 384 W:305 (mm)

Weight 65kg

Product Type Isolating transformer Conforms to EN61558-2-6 CE & RoHS