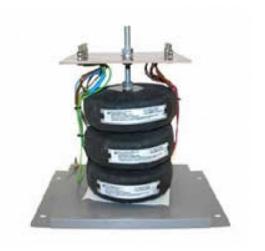

Datasheet for: 3PHD10621

**Product Type: 3P Isolating Delta Delta** 

10kva 3P Delta Delta 400v to 415v Hardwired

VA 10000 Input Voltage 400

Input Termination M5 Brass studs

Input Current 14.45 amps 13.93 Output Voltage 415

Output Termination M5 Brass studs

Product Case P6 Industrial floor/wall mounting case IP23

Dimension Ht:454 L: 384 W:305 (mm)

Weight 65kg

Product Type Isolating transformer Conforms to EN61558-2-6 CE & RoHS