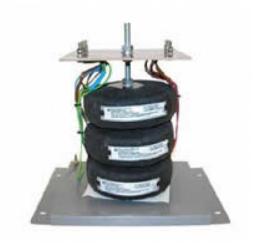

Datasheet for: 3PHD10618

**Product Type: 3P Isolating Delta Delta** 

10kva 3P Delta Delta 415v to 200v Hardwired

VA 10000 Input Voltage 415

Input Termination M5 Brass studs

Input Current 13.93 amps 28.9 Output Voltage 200

Output Termination M5 Brass studs

Product Case P6 Industrial floor/wall mounting case IP23

Dimension Ht:454 L: 384 W:305 (mm)

Weight 65kg

Product Type Isolating transformer Conforms to EN61558-2-6 CE & RoHS