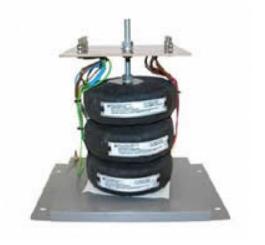

Datasheet for: 3PHD10617

**Product Type: 3P Isolating Delta Delta** 

10kva 3P Delta Delta 415v to 220v Hardwired

VA 10000 Input Voltage 415

Input Termination M5 Brass studs

Input Current 13.93 amps 26.27 Output Voltage 220

Output Termination M5 Brass studs

Product Case P6 Industrial floor/wall mounting case IP23

Dimension Ht:454 L: 384 W:305 (mm)

Weight 65kg

Product Type Isolating transformer Conforms to EN61558-2-6 CE & RoHS