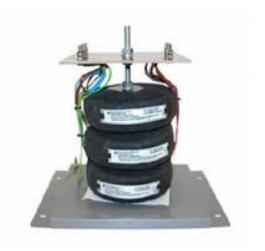

Datasheet for: 3PHD10612

**Product Type: 3P Isolating Delta Delta** 

10kva 3P Delta Delta 415v to 415v Hardwired

VA 10000 Input Voltage 415

Input Termination M5 Brass studs

Input Current 13.93 amps 13.93 Output Voltage 415

Output Termination M5 Brass studs

Product Case P6 Industrial floor/wall mounting case IP23

Dimension Ht:454 L: 384 W:305 (mm)

Weight 65kg

Product Type Isolating transformer Conforms to EN61558-2-6 CE & RoHS