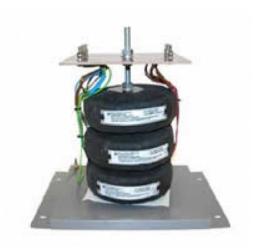

Datasheet for: 3PHD02542

**Product Type: 3P Isolating Delta Delta** 

2.5kva 3P Delta Delta 230v to 240v Hardwired

VA 2500 Input Voltage 230

Input Termination 3 way screw terminals

Input Current 6.28 amps 6.02 Output Voltage 240

Output Termination 3 way screw terminals

Product Case P4 Industrial floor/wall mounting case IP23

Dimension Ht:270 L: 338 W:215 (mm)

Weight 15kg

Product Type Isolating transformer Conforms to EN61558-2-6 CE & RoHS