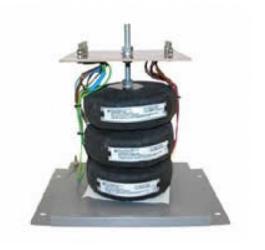

Datasheet for: 3PHD02540

**Product Type: 3P Isolating Delta Delta** 

2.5kva 3P Delta Delta 230v to 400v Hardwired

VA 2500 Input Voltage 230

Input Termination 3 way screw terminals

Input Current 6.28 amps 3.61 Output Voltage 400

Output Termination 3 way screw terminals

Product Case P4 Industrial floor/wall mounting case IP23

Dimension Ht:270 L: 338 W:215 (mm)

Weight 15kg

Product Type Isolating transformer Conforms to EN61558-2-6 CE & RoHS