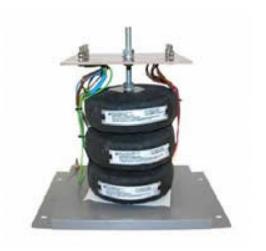

Datasheet for: 3PHD02539

**Product Type: 3P Isolating Delta Delta** 

2.5kva 3P Delta Delta 230v to 415v Hardwired

VA 2500 Input Voltage 230

Input Termination 3 way screw terminals

Input Current 6.28 amps 3.48 Output Voltage 415

Output Termination 3 way screw terminals

Product Case P4 Industrial floor/wall mounting case IP23

Dimension Ht:270 L: 338 W:215 (mm)

Weight 15kg

Product Type Isolating transformer Conforms to EN61558-2-6 CE & RoHS