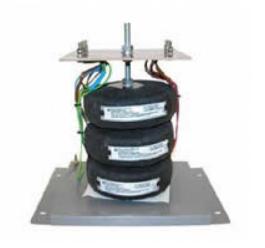

Datasheet for: 3PHD02526

**Product Type: 3P Isolating Delta Delta** 

2.5kva 3P Delta Delta 400v to 230v Hardwired

VA 2500 Input Voltage 400

Input Termination 3 way screw terminals

Input Current 3.61 amps 6.28 Output Voltage 230

Output Termination 3 way screw terminals

Product Case P4 Industrial floor/wall mounting case IP23

Dimension Ht:270 L: 338 W:215 (mm)

Weight 15kg

Product Type Isolating transformer Conforms to EN61558-2-6 CE & RoHS