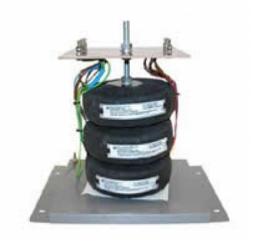

Datasheet for: 3PHD02522

**Product Type: 3P Isolating Delta Delta** 

2.5kva 3P Delta Delta 400v to 415v Hardwired

VA 2500 Input Voltage 400

Input Termination 3 way screw terminals

Input Current 3.61 amps 3.48 Output Voltage 415

Output Termination 3 way screw terminals

Product Case P4 Industrial floor/wall mounting case IP23

Dimension Ht:270 L: 338 W:215 (mm)

Weight 15kg

Product Type Isolating transformer Conforms to EN61558-2-6 CE & RoHS