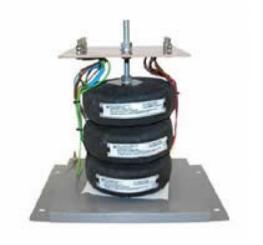

Datasheet for: 3PHD02515

**Product Type: 3P Isolating Delta Delta** 

2.5kva 3P Delta Delta 415v to 240v Hardwired

VA 2500 Input Voltage 415

Input Termination 3 way screw terminals

Input Current 3.48 amps 6.02 Output Voltage 240

Output Termination 3 way screw terminals

Product Case P4 Industrial floor/wall mounting case IP23

Dimension Ht:270 L: 338 W:215 (mm)

Weight 15kg

Product Type Isolating transformer Conforms to EN61558-2-6 CE & RoHS