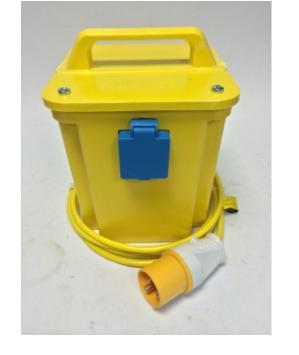

**Datasheet for: SU1555** 

**Product Type: 230v portable Tool** 

transformers

1500VA 110v to 230v Schuko Outlet Stepup transformer

VA 1500 Input Voltage 110

Input Termination Mains lead with Yellow 16amp plug

Input Current 13.6 amps 6.5 Output Voltage 230

Output Notes 1000va continuous rating

Output Termination Schuko 3pin socket (continental Europe)

Product Case 701 Tough GRP case with carrying handle IP44

Dimension Ht:280 W:200 D:200

Weight 11kg

Primary Protection Push to reset circuit breaker SP8

Surge Protection SL32 Surge Limiter

Product Type Autowound transformer Conforms to EN61558-2-13 CE & RoHS

Notes British Built

Commodity code: 851539130